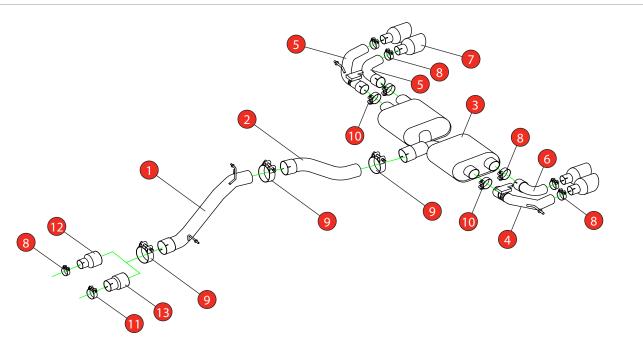

## Estimated Fitting Time: 2 Hours

| NO.    | PART NO.   | DESCRIPTION                            | QTY | E-MAR |
|--------|------------|----------------------------------------|-----|-------|
| 1      | 764VW      | Non-resonated Centre Section           | 1   | DATE  |
| 2      | 765VW      | Link Pipe                              | 1   | ISSUE |
| 3      | 766VW      | Rear Silencer                          | 1   | AUTHO |
| 4      | 808AU      | L/H Valved Outer Trim Connecting Pipe  | 1   |       |
| 5      | 809AU      | R/H Valved Outer Trim Connecting Pipe  | 1   |       |
| 6      | 812AU      | L/H & R/H Inner Trim Connecting Pipe   | 2   |       |
| 7      | Z043.10213 | Polished Ø114mm Daytona Trim           | 4   |       |
| Fit Ki | t          |                                        |     |       |
| 8      | Z016.10064 | 63-68mm Clamp                          | 7   | 1     |
| 9      | Z016.10069 | 79-85mm Clamp                          | 3   |       |
| 10     | Z016.10070 | 66mm H/D Clamp                         | 2   | 1     |
| 11     | Z016.10056 | 73-79mm Clamp                          | 1   | 1     |
| 12     | AD103      | Adaptor (USE TO FIT TO O.E DOWNPIPE)   | 1   |       |
| 13     | AD107      | Adaptor (USE TO FIT TO Ø76mm DOWNPIPE) | 1   |       |