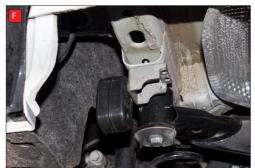

D) Now fit the O.E electronic valve motor ensuring the spring seats correctly to the lugs of the valve.

E) Using the 3 O.E nuts secure in place.

F) Both of the rear mounting points need rotating 180° when fitting the Scorpion exhaust.