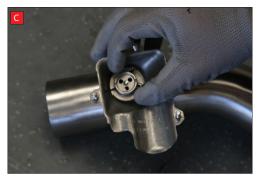

B) Lift up the motor. You will now be able to see the torsion spring (This must stay on the electronic valve motor to work with Scorpion Exhaust).

C) Rotate Scorpion valve so it aligns with the torsion spring.