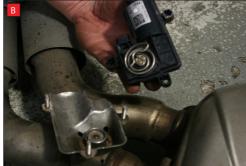

A) After you have removed O.E exhaust you will need to swap the valve motors to the Scorpion exhaust. Remove the 3 nuts ( keep safe as you will need them to bolt the electronic valve motor to Scorpion Exhaust).